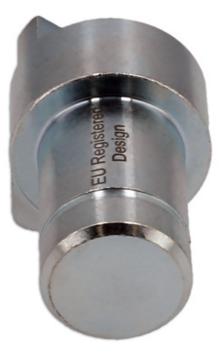

## **Fuel Pump Camshaft Alignment Tool - for JLR**

Designed to allow the checking and setting of the crank driven fuel pump camshaft used on the Jaguar Land Rover AJ V8 5.0lt naturally aspirated and supercharged petrol engines, the Laser 7878 is equivalent to the OEM tool but is manufactured in one piece for ease of use. For full details of use, please see vehicle specific OEM data.

## Additional Information

- Jaguar applications include: F-Type (from 2013), XF (from 2009), XFR (2009 2015), XJ (2010 2020), XK8 (2009 2015) and XKR (2009 - 2015).
- Land Rover applications include: Discovery 4 (2009 2016), Range Rover and Range Rover Sport (from 2009).
- Engine codes include: 508PN AJ-133 and 508PS AJ-133.
- Equivalent to OEM JLR-303-1621 (5.0L V8 engines only). Use in accordance with OEM instructions.
- Where chain removal is required, use with Laser Engine Timing Kit, Part No. 7051. EU Registered Design. Made in Sheffield.